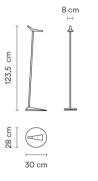

## Model Sheet

| Finish                   | 10 White   NCS S 0300-N 11 Black   NCS S 8500-N 37 Terra Red   NCS S 4040-Y70R 100 Y70R 100 Y70R |
|--------------------------|--------------------------------------------------------------------------------------------------|
| LED temperature<br>color | 3000 K                                                                                           |
| Dimming                  | Sensor                                                                                           |
| Instalation type         | Plug-in                                                                                          |
| Materials                | Base: Zamak<br>Vertical tube: Steel                                                              |
| Light source             | 1 x LED PLATE 24V 8W                                                                             |
| LED                      | CRI>80 339 lm 42<br>3000 K                                                                       |
| Driver                   | Constant Voltage 100~240 V V<br>50~60 Hz HZ                                                      |
| Remarks                  | Optical sensor dimming<br>(Dimmer) (LED) (IP20)<br>Bi-volt) (50-60Hz)                            |
| Application              | Floor Lamps                                                                                      |
| Packaging                | 1 Box<br>1.5 m x 0.34 m x 0.32 m<br>Gross weigth 5.7<br>Net weigth 5.13<br>Vol. 0.1632           |
|                          |                                                                                                  |