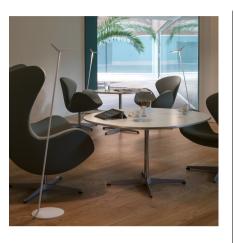

## 0250

Design By Lievore Altherr Molina

SKAN is a floor lamp that is perfect for reading. It is a return to the essential, combining basic shapes and pure lines. Designed by Liévore, Altherr and Molina.