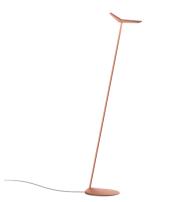

## 0250

Design By Lievore Altherr Molina

SKAN is a floor lamp that is perfect for reading. It is a return to the essential, combining basic shapes and pure lines. Designed by Liévore, Altherr and Molina.